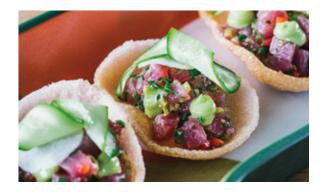

#### COLD

Beef tartare, horseradish hollandaise on croute

Freshly shucked oysters, finger lime dressing

Roast beetroot, macadamia nut and sheep's

milk yogurt (served on a spoon)

Tuna salad, avocado, cucumber, wasabi and prawn cracker