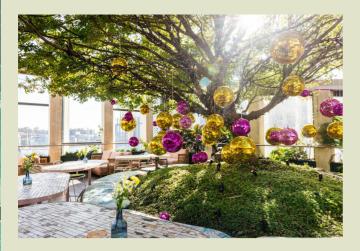

### Capacity | 50 Standing

One of our most popular semi-private spaces, the Southern Courtyard focal point is the stunning Maple Tree, perfect for after work drinks!

| Space Type              | Off | Ŷ  | Ď | (©)) | P |
|-------------------------|-----|----|---|------|---|
| Private, indoor/outdoor | N/A | 50 | Z | Z    | N |