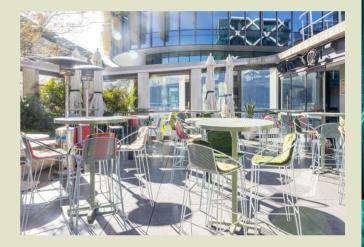

#### **SOUTH COURTYARD**

### Capacity | 50 Standing

One of our most popular semi-private spaces, the Southern Courtyard focal point is the stunning Maple Tree, perfect for after work drinks!

| Space Type              | Off | Ŷ  | Ď | (©)) | P |
|-------------------------|-----|----|---|------|---|
| Private, indoor/outdoor | N/A | 50 | Z | Z    | N |

### NORTH COURTYARD

Capacity | 30-90 Standing

Our sun-drenched outdoor rooftop bar with stunning water views provides the perfect space for small to large casual group gatherings.

| Space Type              |     | Ŷ     | Ž | (©)) | P |
|-------------------------|-----|-------|---|------|---|
| Private, indoor/outdoor | N/A | 30-90 | Z | Z    | Z |