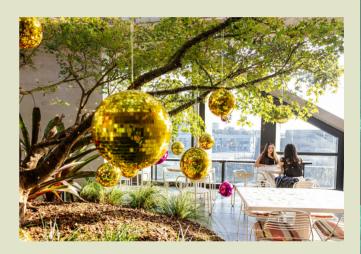

Untied is a modern Australian rooftop situated in the streets of Barangaroo.

Hidden away above the city streets, this venue will help you forget the everyday hustle and bustle with its chilled-out vibes and tropical accents.

Colourful foods, innovative cocktails, bright furniture and tasteful décor all inspired by Australia's environments helping to create an experience of what is to be Australia today.

(02) 8322 2099 info@ausvenueco.com.au

### Capacity | 270 Standing

Housed on the top level of a modern, industrial building in the centre of Barangaroo you will find Untied – your rooftop oasis!

Featuring an external green stairwell, this vibrant space comes complete with a sleek marble bar, lush greenery, indoor and outdoor spaces filled with vivid, colourful furniture.