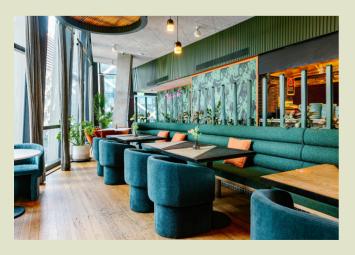

#### INSIDE DINING

### Capacity | 27 Seated, 50 Standing

This intimate semi-private space looks over the streets of Barangaroo and is the perfect indoor space for a casual get together. The space includes a mix of standing and casual lounge seating for you and your guests.

### INSIDE DINING & BAR

Capacity | 27 Seated, 80 Standing

A semi-private space incorporating both the inside dining and indoor bar space, your guests will have direct access to the bar along with a mix of casual lounge seating and standing space.