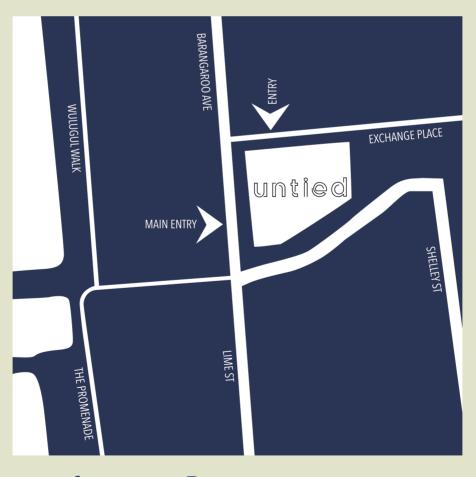

### LOCATION

Level 4, 400 Barangaroo Avenue, Barangaroo Transport: Wynyard Train Station and the Barangaroo Ferry Wharf less than a 3-minute walk away. Lift to venue can be found at main entrance along Lime St.

f /untiedsydney @@untied\_sydney #untiedsydney
Level 4, Exchange Place, 400 Barangaroo Ave, Barangaroo | www.untiedsydney.com.au
Untied promotes the responsible service of alcohol