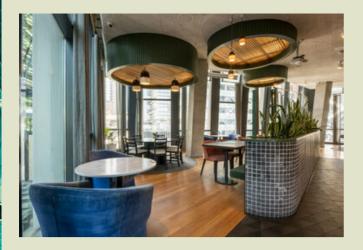

#### INSIDE DINING

### Capacity | 27 Seated, 50 Standing

This intimate semi-private space looks over the streets of Barangaroo and is the perfect indoor space for a casual get together. The space includes a mix of standing and casual lounge seating for you and your guests.

### INSIDE DINING & BAR

Capacity | 27 Seated, 80 Standing

A semi-private space incorporating both the inside dining and indoor bar space, your guests will have direct access to the bar along with a mix of casual lounge seating and standing space.